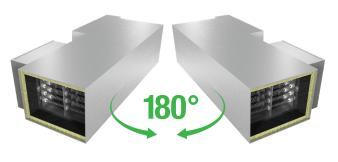

## **Coil Orientation**

- The electric coils can be flipped 180° to change handing from left to right handing
- + Controls bottom option for single duct units